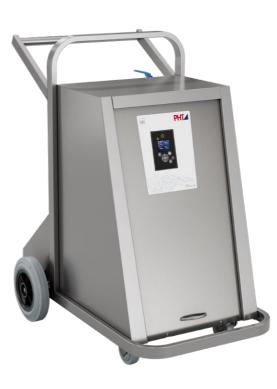

# Low-pressure foam cleaning

Mainstation for the production.

Image 66 Hose reel AV3500

Image 67 Satellite SU 0127-4 Next

Image 65 Mainstation MS 0427-4 Next

Image 68 Canister holder for three canisters

Image 69 Lockable Canister holder for three canisters

# Low-pressure foam cleaning

Pumps outside production.

Image 71 Cleaning pistol PHT 12-100

Image 74 Booster

Image 72 Hose reel AV3500

Image 75 Canister holder for three canisters