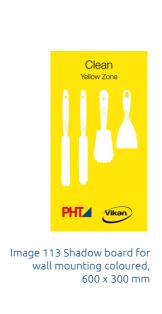

# Shadow boards

Hygienic and clear.

Image 114 Shadow board for wall mounting white, 1200 x 400 mm

Image 110

Image 112 Shadow wall with wheels coloured, 2000 x 750 mm

PHT∡

Cleaning Station Red Zone

from entrance to dispatch.