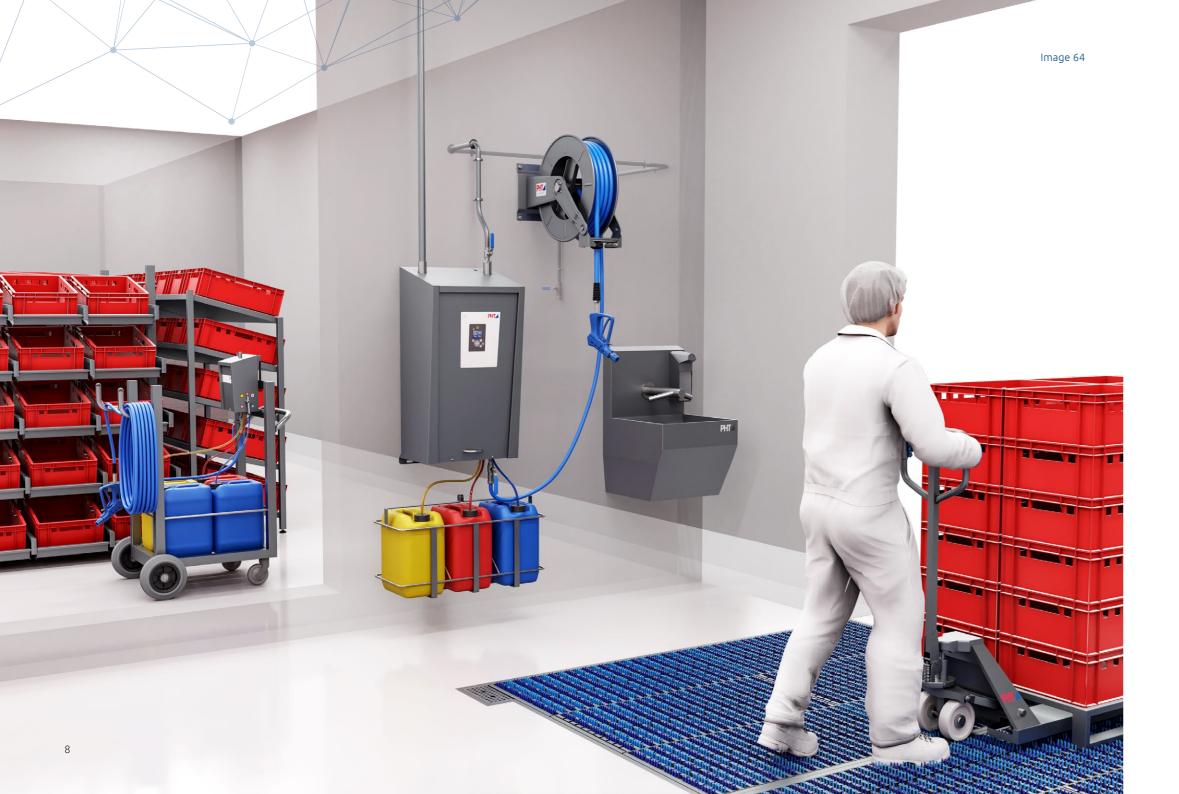

# Low-pressure foam cleaning

Mainstation for the production.

Image 66 Hose reel AV3500

Image 67 Satellite SU 0127-4 Next

Image 65 Mainstation MS 0427-4 Next

Image 68 Canister holder for three canisters

Image 69 Lockable Canister holder for three canisters

# Low-pressure foam cleaning

Pumps outside production.

Image 71 Cleaning pistol PHT 12-100

Image 74 Booster

Image 72 Hose reel AV3500

Image 75 Canister holder for three canisters