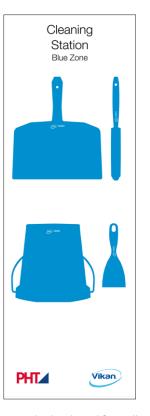

# Shadow boards

Hygienic and clear.

Image 114 Shadow board for wall mounting white, 1200 x 400 mm

Image 110

Image 112 Shadow wall with wheels coloured, 2000 x 750 mm

PHT∡

Cleaning Station Red Zone

from entrance to dispatch.