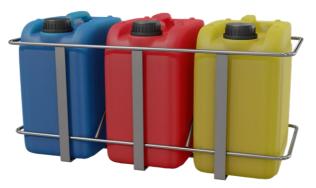

# Low-pressure foam cleaning

Mainstation for the production.

Image 66 Hose reel AV3500

Image 67 Satellite SU 0127-4 Next

Image 65 Mainstation MS 0427-4 Next

Image 68 Canister holder for three canisters

Image 69 Lockable Canister holder for three canisters

# Low-pressure foam cleaning

Pumps outside production.

Image 71 Cleaning pistol PHT 12-100

Image 74 Booster

Image 72 Hose reel AV3500

Image 75 Canister holder for three canisters