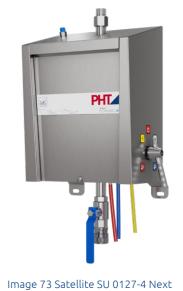

# Low-pressure foam cleaning

Mainstation for the production.

Image 66 Hose reel AV3500

Image 67 Satellite SU 0127-4 Next

Image 65 Mainstation MS 0427-4 Next

Image 68 Canister holder for three canisters

Image 69 Lockable Canister holder for three canisters