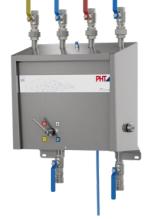

# Low-pressure foam cleaning

Mainstation for the production.

Image 66 Hose reel AV3500

Image 67 Satellite SU 0127-4 Next

Image 65 Mainstation MS 0427-4 Next

Image 68 Canister holder for three canisters

Image 69 Lockable Canister holder for three canisters