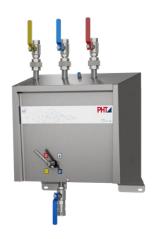

# Low-pressure foam cleaning

Pumps outside production.

Image 71 Cleaning pistol PHT 12-100

Image 74 Booster

Image 72 Hose reel AV3500

Image 75 Canister holder for three canisters