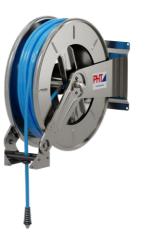

# Low-pressure foam cleaning

Pumps outside production.

Image 71 Cleaning pistol PHT 12-100

Image 74 Booster

Image 72 Hose reel AV3500

Image 75 Canister holder for three canisters