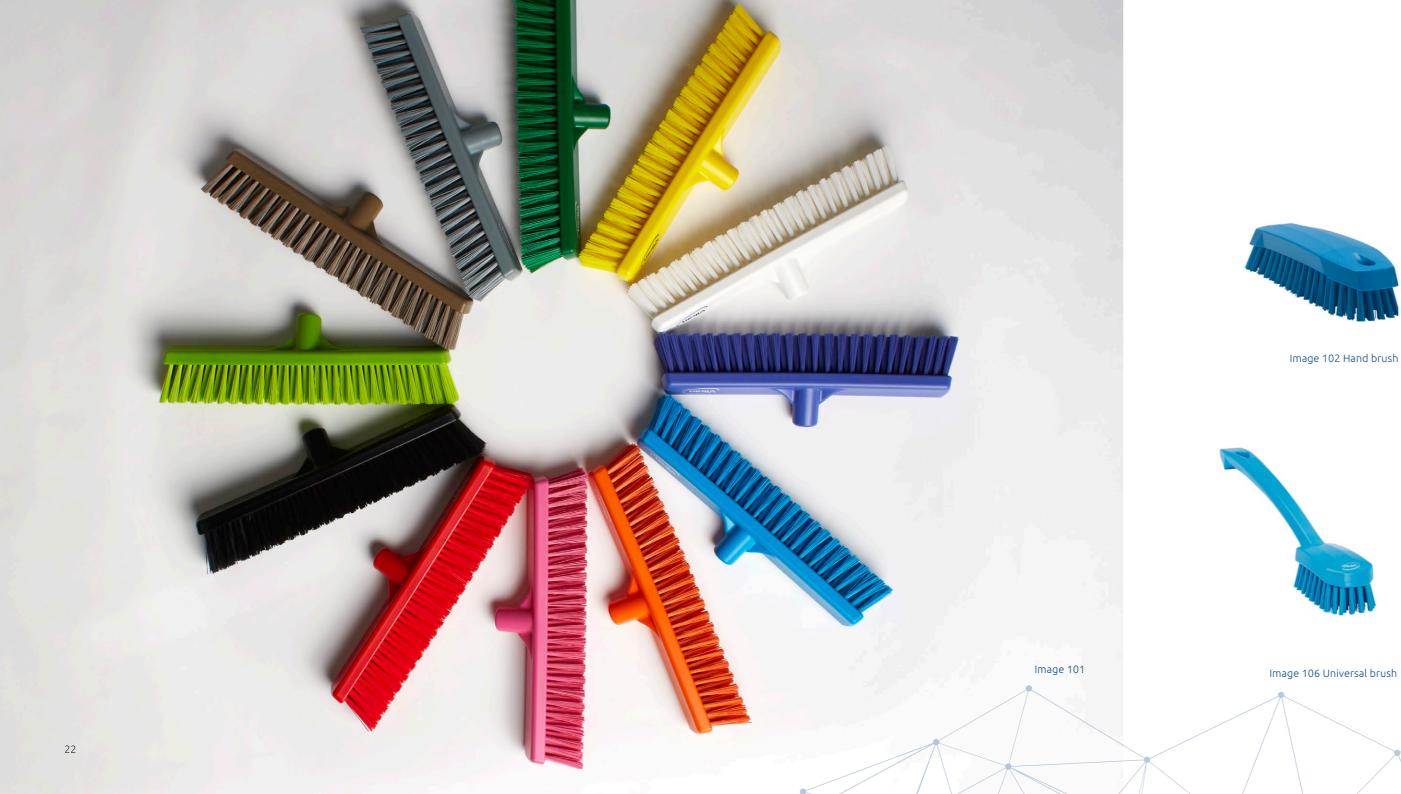

# Cleaning equipment with colour system

Hygienic down to the last detail.

Image 107 Bucket