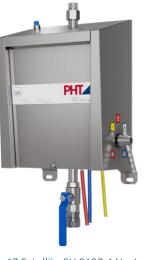

# Low-pressure foam cleaning

Mainstation for the production.

Image 66 Hose reel AV3500

Image 67 Satellite SU 0127-4 Next

Image 65 Mainstation MS 0427-4 Next

Image 68 Canister holder for three canisters

Image 69 Lockable Canister holder for three canisters