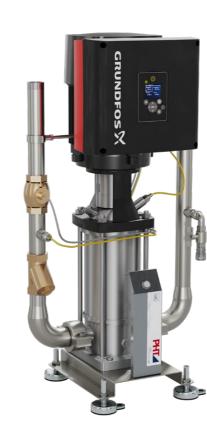

# Low-pressure foam cleaning

Pumps outside production.

Image 71 Cleaning pistol PHT 12-100

Image 74 Booster

Image 72 Hose reel AV3500

Image 75 Canister holder for three canisters