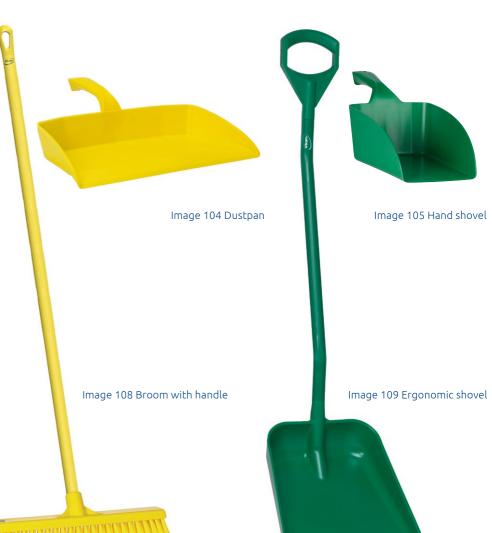

# Cleaning equipment with colour system

Hygienic down to the last detail.

Image 107 Bucket