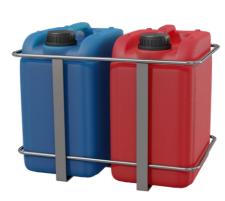

# Low-pressure foam cleaning

Mainstation for the production.

Image 66 Hose reel AV3500

Image 67 Satellite SU 0127-4 Next

Image 65 Mainstation MS 0427-4 Next

Image 68 Canister holder for three canisters

Image 69 Lockable Canister holder for three canisters