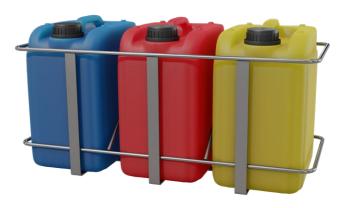

# Low-pressure foam cleaning

Mainstation for the production.

Image 66 Hose reel AV3500

Image 67 Satellite SU 0127-4 Next

Image 65 Mainstation MS 0427-4 Next

Image 68 Canister holder for three canisters

Image 69 Lockable Canister holder for three canisters

# Low-pressure foam cleaning

Pumps outside production.

Image 71 Cleaning pistol PHT 12-100

Image 74 Booster

Image 72 Hose reel AV3500

Image 75 Canister holder for three canisters