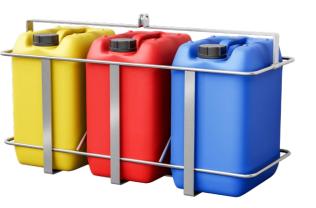

# Automatic cleaning

Programmable cleaning processes.

Image 95 Canister holder for three canisters

Image 96 Nozzle holder

Sole and wheel cleaning.

Image 100 Hygienic Floor System with open cassettes

Image 97