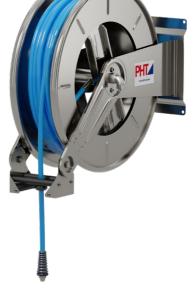

# Low-pressure foam cleaning

Mainstation for the production.

Image 66 Hose reel AV3500

Image 67 Satellite SU 0127-4 Next

Image 65 Mainstation MS 0427-4 Next

Image 68 Canister holder for three canisters

Image 69 Lockable Canister holder for three canisters