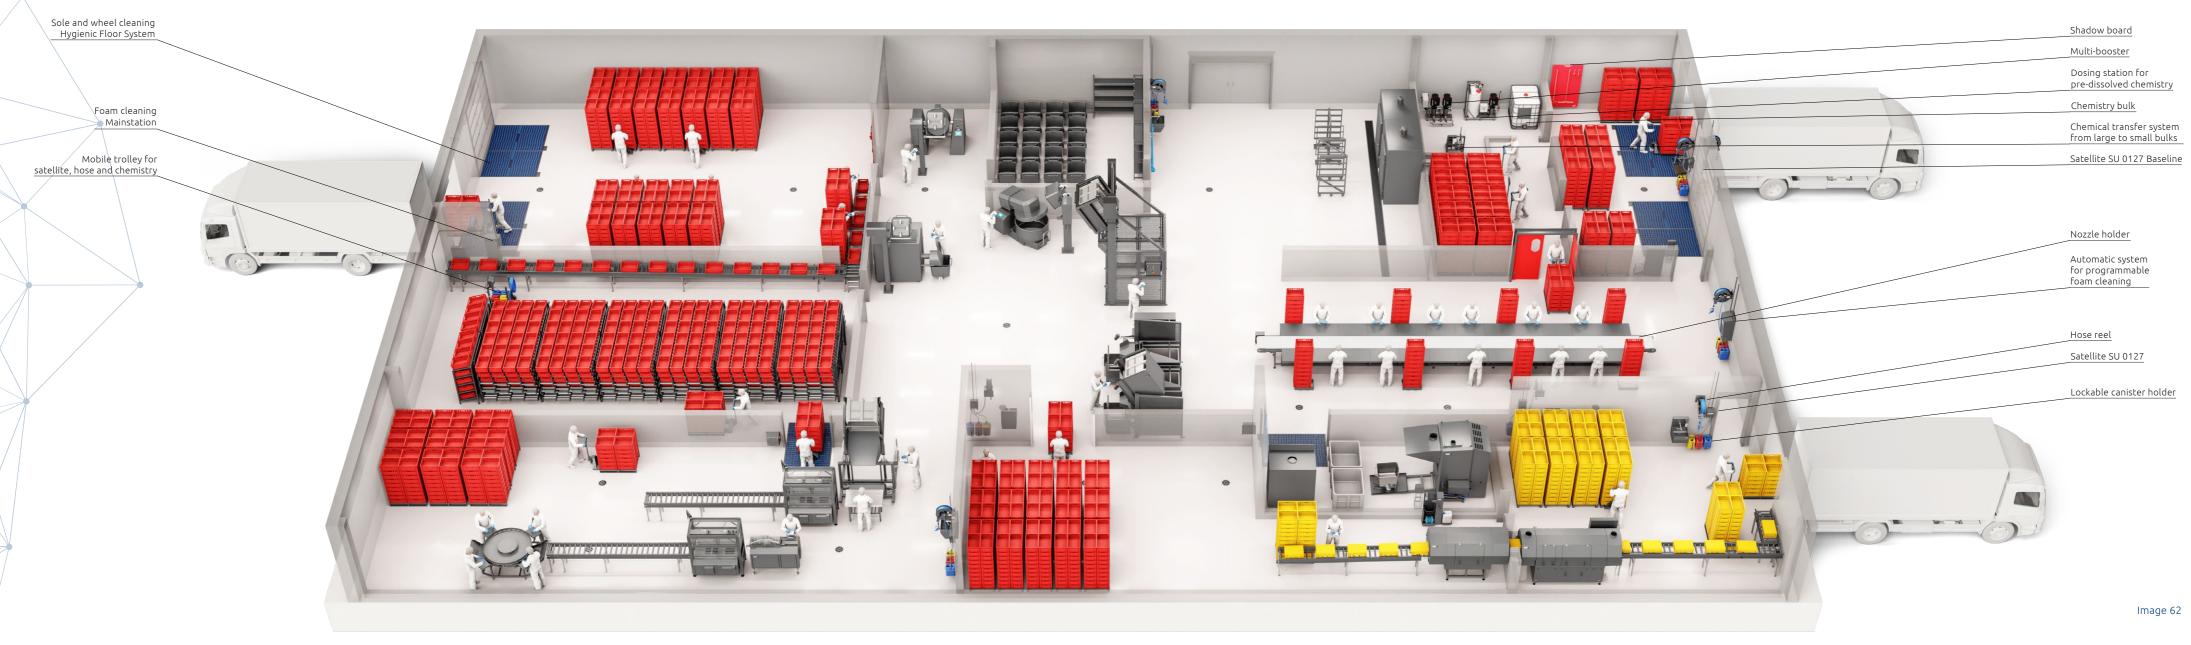

# PHT products in Facility Hygiene

## Facility Hygiene

The right facility hygiene is a decisive factor in a functioning overall hygiene concept. PHT develops well thought-out concepts for industrial hygiene for the food industry and companies with hygiene-sensitive areas, in which all components are interlinked. This begins with the innovative low-pressure foam cleaning system and extends to the professional cleaning requirements according to the colour system, which offer the highest level of hygiene and also maximum occupational safety.

# Low-pressure foam cleaning

Mainstation for the production.

Image 66 Hose reel AV3500

Image 67 Satellite SU 0127-4 Next

Image 65 Mainstation MS 0427-4 Next

Image 68 Canister holder for three canisters

Image 69 Lockable Canister holder for three canisters