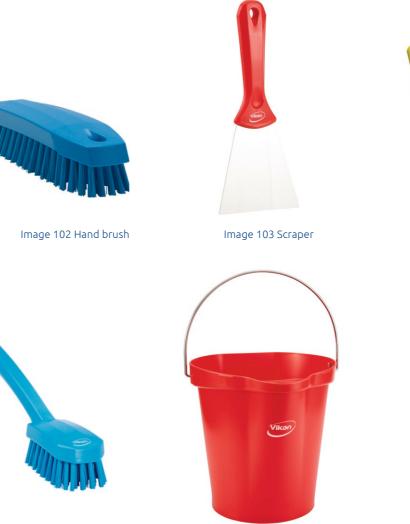

# Cleaning equipment with colour system

Hygienic down to the last detail.

Image 107 Bucket