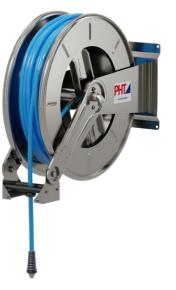

# Low-pressure foam cleaning

Mainstation for the production.

Image 66 Hose reel AV3500

Image 67 Satellite SU 0127-4 Next

Image 65 Mainstation MS 0427-4 Next

Image 68 Canister holder for three canisters

Image 69 Lockable Canister holder for three canisters