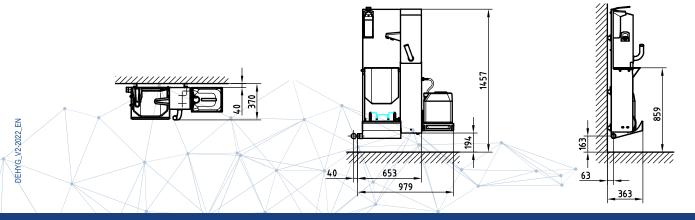

## **Technical Data**

| Туре              | Hygienestation Solo     |
|-------------------|-------------------------|
|                   | Traditio Complete       |
|                   | Type 23822              |
| Power supply      | 400V, 3/N/PE            |
| Mains frequency   | 50-60 Hz                |
| Power consumption | 0,25 kW                 |
| Control voltage   | 24V DC                  |
| Protection class  | IP65                    |
| Water supply      | Warm R 1/2" T max. 65°C |
|                   | Kalt R 1/2"             |
| Drain             | R 11/2"/HT - DN 50      |
| Pressure          | 3-6 bar                 |
|                   |                         |