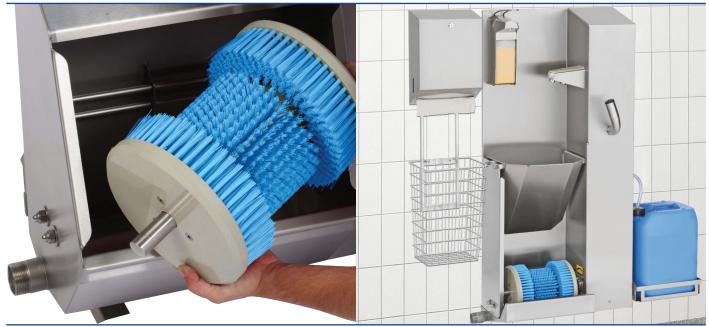

## For the traditional craftman's workshop

Sole cleaner with hand cleanin basin for wall mounting

- Space-saving design
- Rotating brush rollers with lateral disc-type brushes for optimal
- cleaning of soles and its side parts
- Low water and energy consumption
- Sensor-operated, solid hand cleaning basin which can also be used to clean small equipment
- Optionally available with stainless steel pedestal
- Paper towel dispenser, waste-paper basket and soap or disinfectant dispenser are perfect additions for the hygiene station