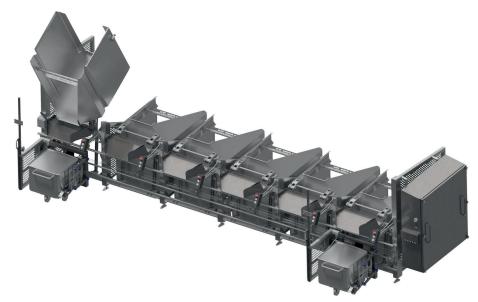

## **Charging system**

- Stainless steel material 1.4301
- CE conform design stationary
- For ergonomic transfer of large containers into standard trolleys
- Max. load capacity 800 kg
- Portioning in several weighing trolleys, each with its own terminal
- Available with or without buffer chute
- Preparation for weighing belt possible
- Electro-hydraulic compact drive (400V / 50 Hz / 3.0kW)
- Optional redundant hydraulic system (2x3.0kW)
- Surface glass bead blasted

Charging system CA-800

Version with buffer chute

Control cabinet on the side, optionally on the right or left of the machine

PHT Germany South Tel. +49 (0) 80 41-799 24-0 info.des@pht.group

DEHYG\_V1-04-2023\_EN