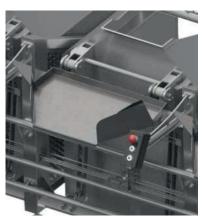

## **Charging system**

- Stainless steel material 1.4301
- CE conform design stationary
- For ergonomic transfer of large containers into standard trolleys
- Max. load capacity 800 kg
- Portioning in several weighing trolleys, each with its own terminal
- Available with or without buffer chute
- Preparation for weighing belt possible
- Electro-hydraulic compact drive (400V / 50 Hz / 3.0kW)
- Optional redundant hydraulic system (2x3.0kW)
- Surface glass bead blasted

Charging system CA-800

Version with buffer chute

Control cabinet on the side, optionally on the right or left of the machine

PHT Germany South Tel. +49 (0) 80 41-799 24-0 info.des@pht.group

DEHYG\_V1-04-2023\_EN