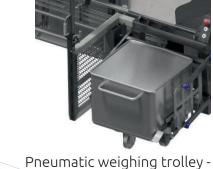

## **Charging system**

- Stainless steel material 1.4301
- CE conform design stationary
- For ergonomic transfer of large containers into standard trolleys
- Max. load capacity 800 kg
- Portioning in several weighing trolleys, each with its own terminal
- Available with or without buffer chute
- Preparation for weighing belt possible
- Electro-hydraulic compact drive (400V / 50 Hz / 3.0kW)
- Optional redundant hydraulic system (2x3.0kW)
- Surface glass bead blasted