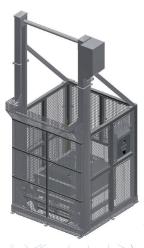

HKV-2-Post-Lift-1000

## Lifting and tipping device 2-Post-Lift-1000

- Stainless steel material 1.4301
- CE conform design stationary
- Discharge heights from 1400-4100mm (adjustable in sections)
- Ergonomic emptying of various containers up to 1,000 kg
- With protective grating on all sides and safety doors
- Electric drive (400V / 50 Hz / 3.0kW)
- Adaptable for different container dimensions
- Glass bead blasted surface

Drive and operation optionally arranged on the left or on the right side

Optional: control cabinet in hygienic design

Optional: Entry area monitored with Safety light grid monitored

Illustrations may differ! Technical changes and errors excepted.