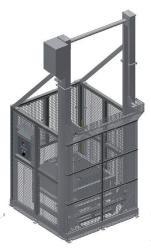

HKV-2-Post-Lift-1000

## Lifting and tipping device 2-Post-Lift-1000

- Stainless steel material 1.4301
- CE conform design stationary
- Discharge heights from 1400-4100mm (adjustable in sections)
- Ergonomic emptying of various containers up to 1,000 kg
- With protective grating on all sides and safety doors
- Electric drive (400V / 50 Hz / 3.0kW)
- Adaptable for different container dimensions
- Glass bead blasted surface

Drive and operation optionally arranged on the left or on the right side

Optional: control cabinet in hygienic design

Optional: Entry area monitored with Safety light grid monitored

Illustrations may differ! Technical changes and errors excepted.