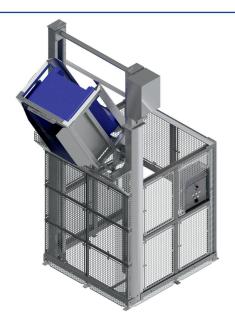

HKV-2-Post-Lift-1000

## Lifting and tipping device 2-Post-Lift-1000

- Stainless steel material 1.4301
- CE conform design stationary
- Discharge heights from 1400-4100mm (adjustable in sections)
- Ergonomic emptying of various containers up to 1,000 kg
- With protective grating on all sides and safety doors
- Electric drive (400V / 50 Hz / 3.0kW)
- Adaptable for different container dimensions
- Glass bead blasted surface

Drive and operation optionally arranged on the left or on the right side

Optional: control cabinet in hygienic design

Optional: Entry area monitored with Safety light grid monitored

Illustrations may differ! Technical changes and errors excepted.