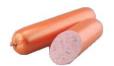

# Schrägschneider for dimensional-accurate halving sausage products

#### Leistungsdaten:

Product diameter: Ø 35 - 75 mm Product length: 190 - 400 mm Capacity: 35 - 40 pc./min

depending on product

Cutting angle: 45 - 90°, stepless adjustable

Accuracy: ± 0,5 mm