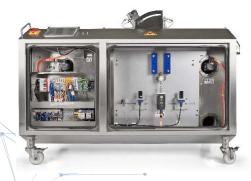

# **DIAGONAL CUTTER SB-CUT**

Automatic SB-Cut

#### Machine equipment:

- control panel with touch display
- product measurement via camera system
- integrated infeed and outfeed conveyor
- knife blade only 1mm thick and 7mm or 14mm wide
- knife speed pneumatically adjustable
- product retainer pneumatically adjustable
- stand-alone-machine with the possibility of linking and integration to an automatic production line
- heated control cabinet