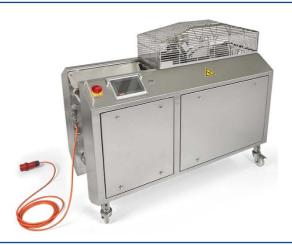

# **DIAGONAL CUTTER SB-CUT**

Automatic SB-Cut

#### Machine equipment:

- control panel with touch display
- product measurement via camera system
- integrated infeed and outfeed conveyor
- knife blade only 1mm thick and 7mm or 14mm wide
- knife speed pneumatically adjustable
- product retainer pneumatically adjustable
- stand-alone-machine with the possibility of linking and integration to an automatic production line
- heated control cabinet

## Advantages:

- high performance owing to reciprocal cut with double-edged blade
- precise measurement via dual camera system
- clean cut
- low force impact on the product
- modern hygienic design
- high operational safety