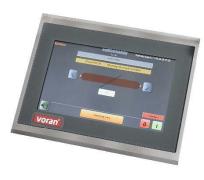

#### Machine equipment:

- control panel with touch display
- product measurement via camera system
- integrated infeed and outfeed conveyor
- knife blade only 1mm thick and 7mm or 14mm wide
- knife speed pneumatically adjustable
- product retainer pneumatically adjustable
- stand-alone-machine with the possibility of linking and integration to an automatic production line
- heated control cabinet